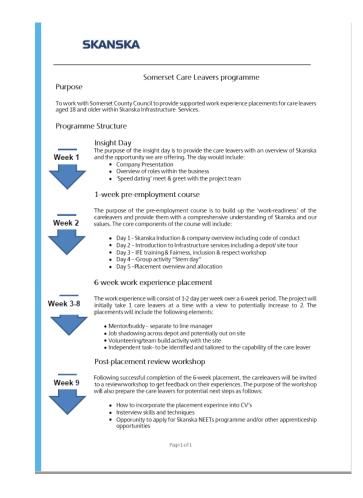

## Somerset Highways Care Leaver Programme

- Contract commenced 1<sup>st</sup> April 2017
- 4<sup>th</sup> iteration of the highways maintenance contract in Somerset which draws in the Social Value Act 2012
- Commitments made in the contract to promote and support objectives that enhances the local economy through such things as the provision of employment opportunities and skills development
- Builds on a collaborative relationship dating back to 1996

## Somerset Highways Care Leaver Programme

- Engagement programme created in 2017 Q3
- Consultation with SCC Social Services into early 2018
- Candidate Selection took place during early 2018
- Underlying intention is that of workplace introduction and education in employment life skills
- Mentors:
  - Volunteers taken from local management teams
  - Upskilling requirement met through a number of workshops
  - Suitability of individual is critical in achieving success from the programme

## Somerset Highways Care Leaver Programme

- Detailed programme created in consultation with case workers
- Commenced with an insight day before moving to mentor introductions and confirmation of desire to progress