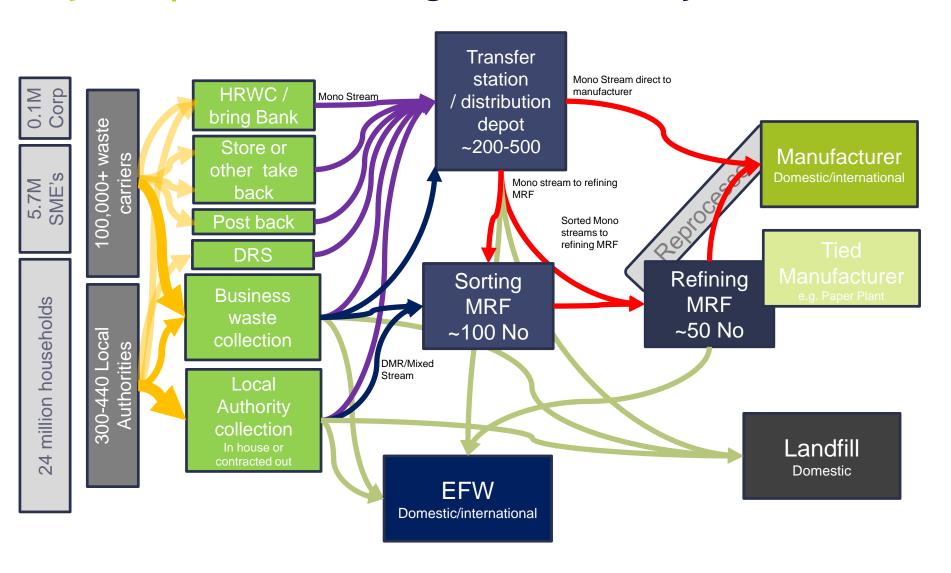

#### **System** | need to work together in new ways

## **Systems** | across the whole value chain

↑ MATERIALS AND PRODUCTS HEADLINE VALUE CHAIN

## **Systems** | collaborative action is the key

The need for full value chain collaboration to recycle packaging (excellent performance)

However, 5 x 90% efficiency will give a recycling rate of 59%

## **Systems** | what does collaboration mean?

To get to 70% packaging recycled we need 5 x 93% efficiency