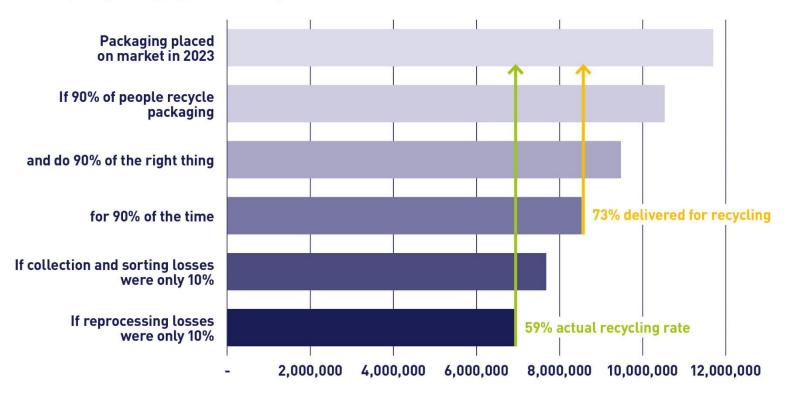

## **Systems** | collaborative action is the key

The need for full value chain collaboration to recycle packaging (excellent performance)

However, 5 x 90% efficiency will give a recycling rate of 59%