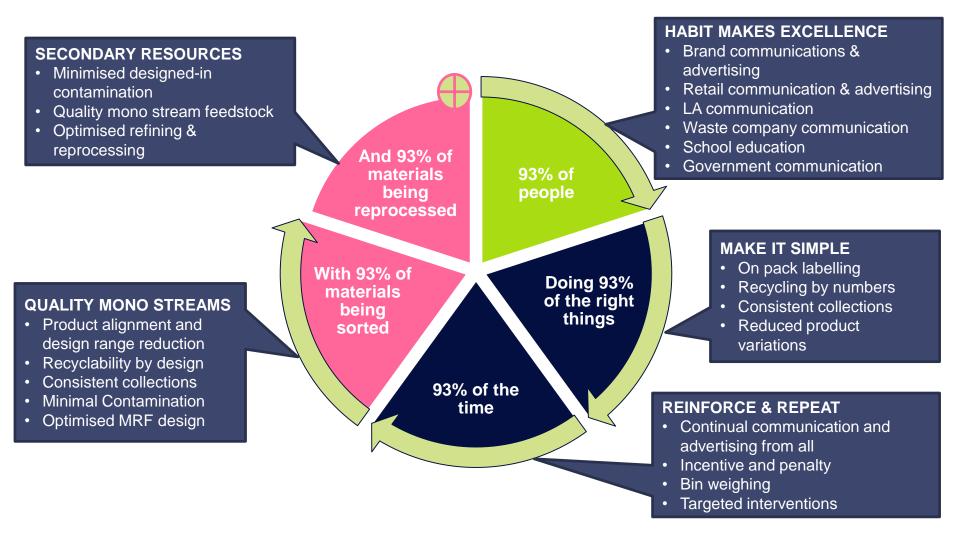

## **Systems** | what does collaboration mean?

To get to 70% packaging recycled we need 5 x 93% efficiency